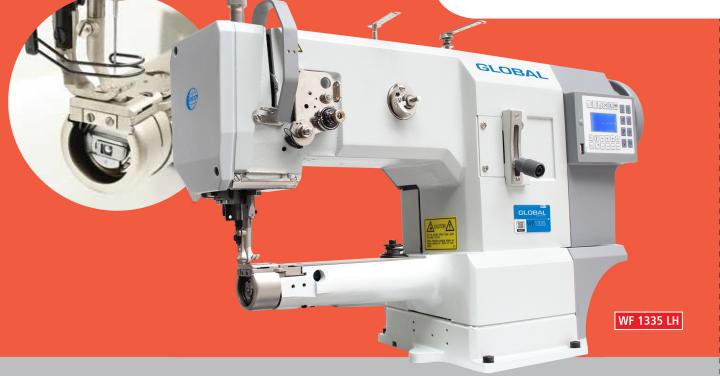

# GLOBAL



## Global WF 1335 - DD SERIES CYLINDER ARM, WALKING FOOT MACHINES

#### WF 1335 DD

Single needle, cylinder arm, walking foot machine with a direct drive motor and integrated control box. This economical machine s good quality machine used to sew regular work on all kinds of medium to heavy materials. Stitch length up to 6 mm. (pneumatic presser foot lift is an option)

#### WF 1335 B-DD

Same as WF 1335 DD, but equipped for binding work (binder not included).

#### WF 1335 LH-DD

Same as WF 1335 DD , but equipped with large capacity hook.

#### WF 1335 B-LH-DD

Same as WF 1335 B-DD, but equipped with large capacity hook.

#### WF 1335 LH-AUT-DD

Same as WF 1335 LH-DD, however equipped with electric thread trimmer, electric presser foot lifter and back tack.

#### WF 1335 B-LH-AUT-DD Sam